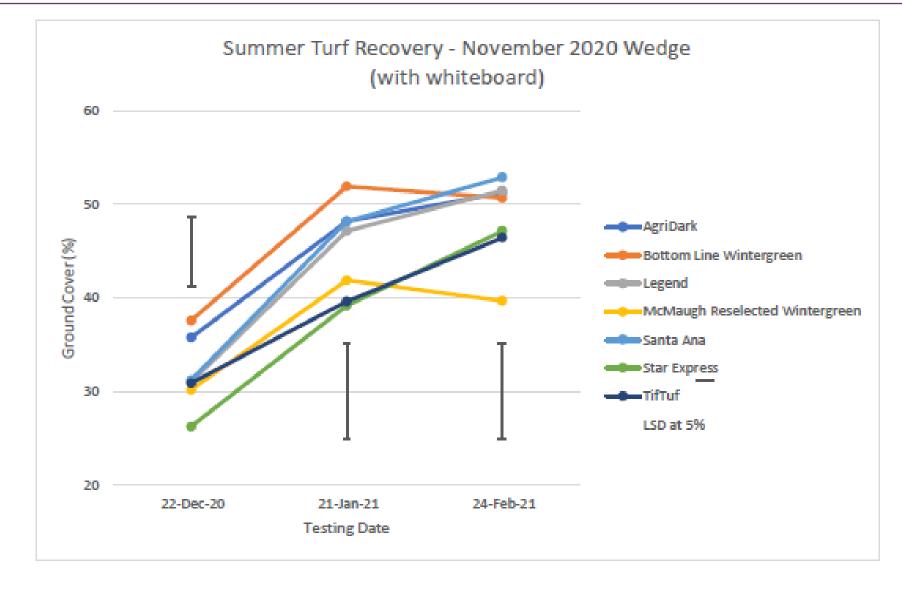

# Fig 11- SUMMER RHIZOME & STOLON TURFGRASS RECOVERY FOLLOWING WEDGE REMOVAL IN NOV 2020

### January:

- 1. Bottom Line Wintergreen
- 2. Santa Ana
- 3. AgriDark

### February:

- 1. Santa Ana
- 2. Legend
- 3. Bottom Line Wintergreen