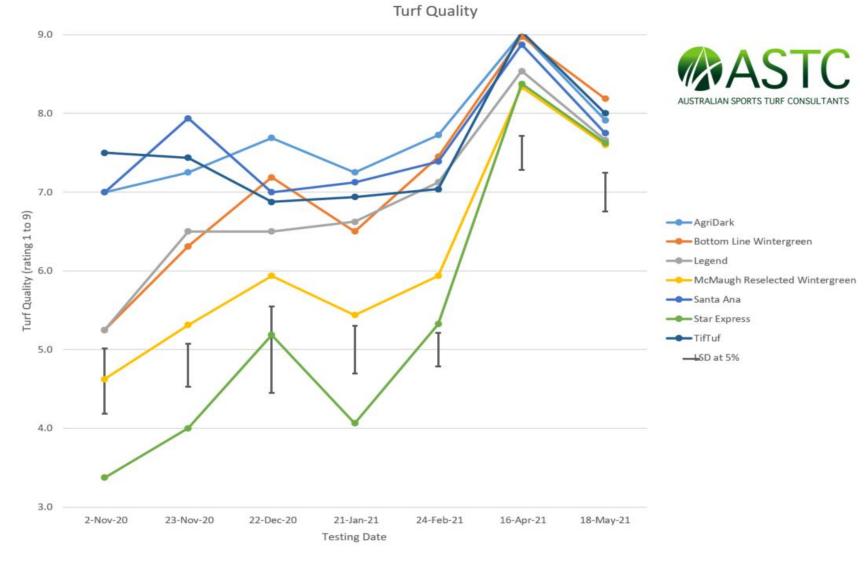

### Fig 4- TURF QUALITY

### January:

- 1. AgriDark
- 2. Santa Ana
- 3. TifTuf

- 1. Bottom Line Wintergreen
- 2. Santa Ana
- 3. AgriDark