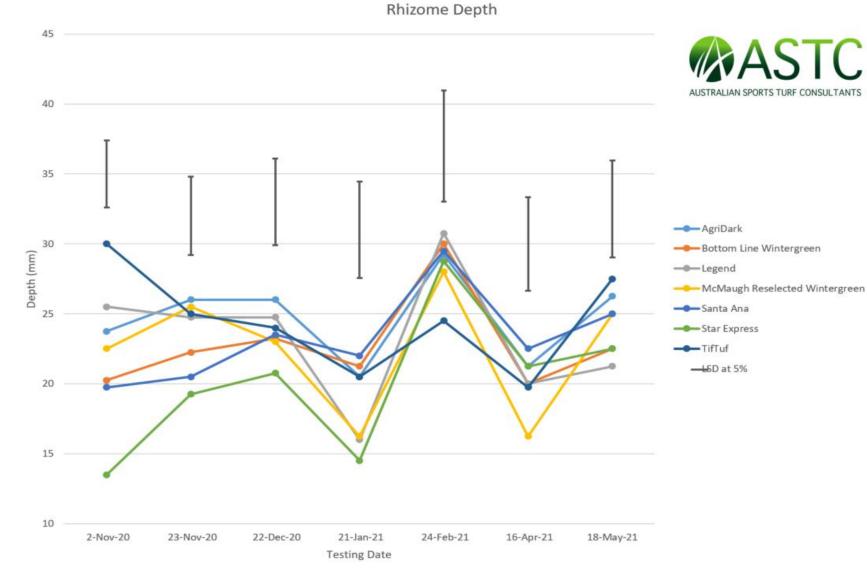

### Fig 6- RHIZOME DEPTH

### January:

- 1. Santa Ana
- 2. Bottom Line Wintergreen
- 3. TifTuf

- 1. TifTuf
- 2. AgriDark
- 3. Santa Ana