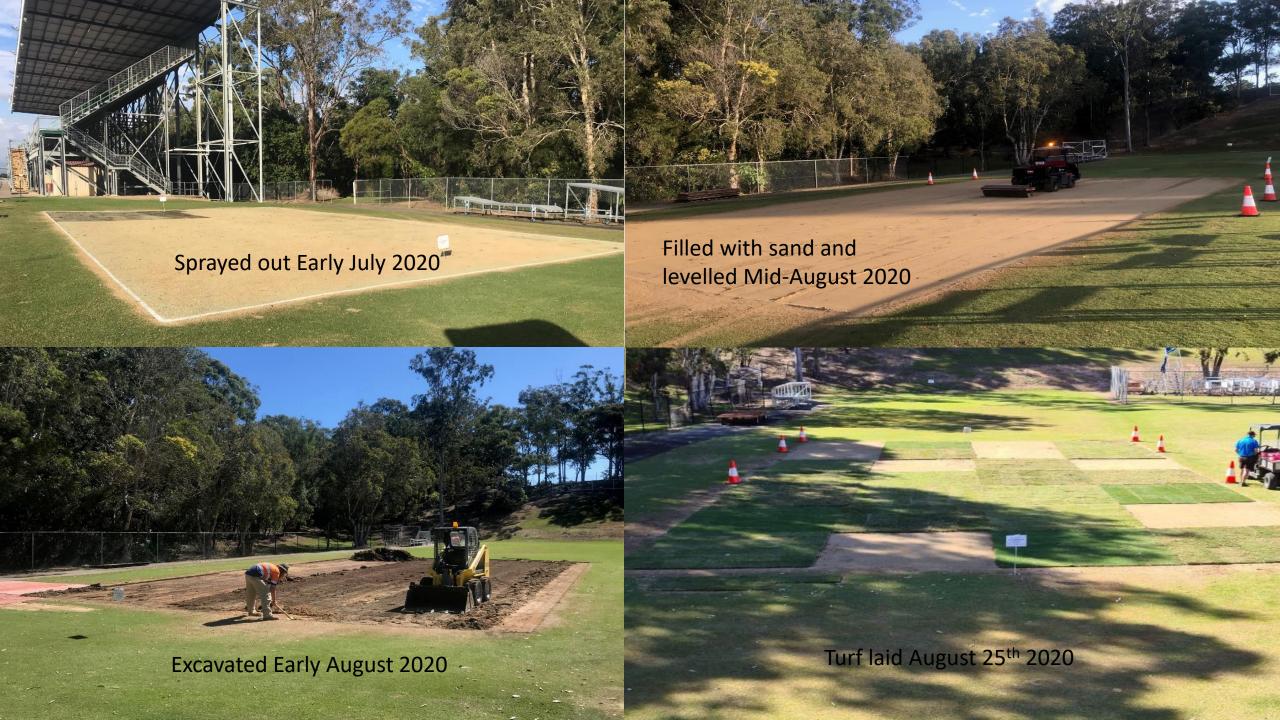

The trial will run for an initial 12 months with an option to extend further. Grasses planted late August 2020.

Some of the tests which will be conducted are:

- Ryegrass seed application and chemical removal.
- Scarification tolerance and recovery.
- Wear tolerance using a walk-behind wear machine (June).
- Applications of Plant Growth Regulators.
- Removal of turf wedge to watch recovery.