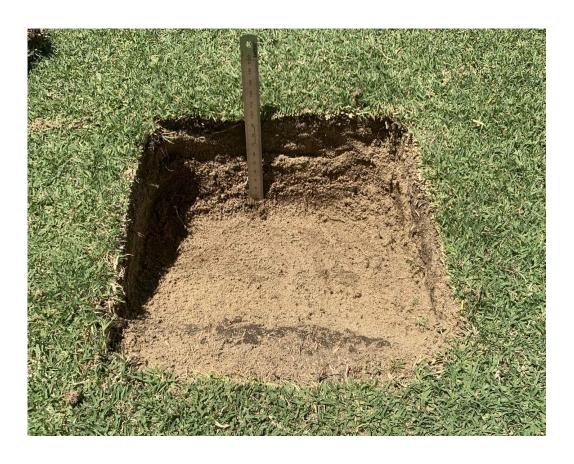

The trial will run for an initial 12 months with an option to extend further. Grasses planted late August 2020.

Some of the tests which will be conducted are:

- Ryegrass seed application and chemical removal.
- Scarification tolerance and recovery.
- Wear tolerance using a walk-behind wear machine (June).
- Applications of Plant Growth Regulators.
- Removal of turf wedge to watch recovery.

# Fig 11- SUMMER RHIZOME & STOLON TURFGRASS RECOVERY FOLLOWING WEDGE REMOVAL IN NOV 2020