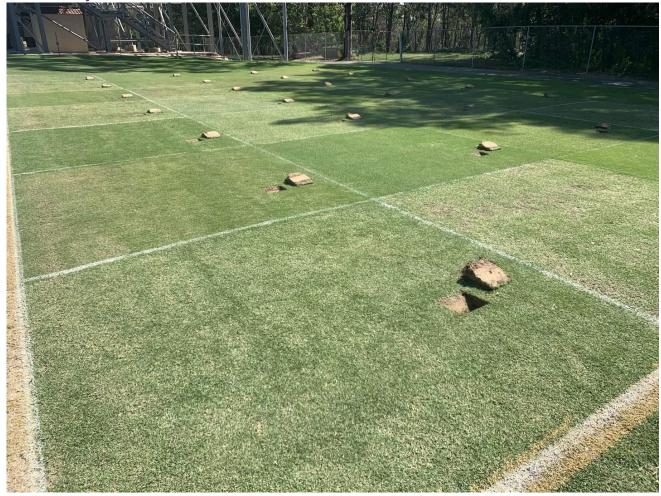

The trial will run for an initial 12 months with an option to extend further. Grasses planted late August 2020.

Some of the tests which will be conducted are:

- Ryegrass seed application and chemical removal.
- Scarification tolerance and recovery.
- Wear tolerance using a walk-behind wear machine (June).
- Applications of Plant Growth Regulators.
- Removal of turf wedge to watch recovery.

# Fig 11- SUMMER RHIZOME & STOLON TURFGRASS RECOVERY FOLLOWING WEDGE REMOVAL IN NOV 2020