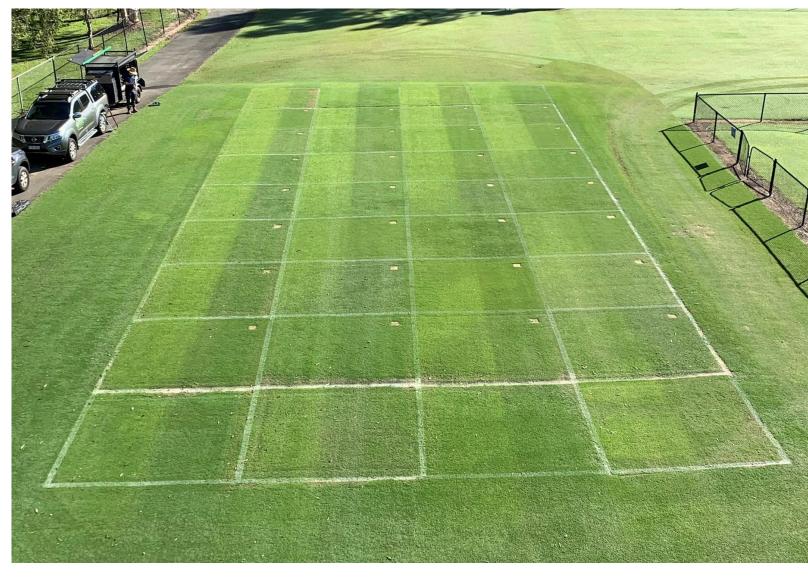

# **Located to the North-West of the Qld State Athletics Facility**

Trial site: Clay-Loam base, 70mm sand cap. Surface Drainage only.

Rainbird IQ4 Irrigation system with Rainbird 8005 sprinkler heads.

8 grasses sourced from growers locally and interstate:

Some of the assessments to be undertaken are:

- Turf Colour.
- Turf Quality.
- Thatch and Rhizome depth.
- Rotational traction.
- Turf Rootzone Shear Strength.

|     | 3m                                   |                                      |                                      |                                      |  |  |  |  |  |  |  |  |  |  |
|-----|--------------------------------------|--------------------------------------|--------------------------------------|--------------------------------------|--|--|--|--|--|--|--|--|--|--|
|     |                                      | 1                                    | 2m                                   |                                      |  |  |  |  |  |  |  |  |  |  |
|     |                                      | NORTH                                |                                      |                                      |  |  |  |  |  |  |  |  |  |  |
|     | Tahoma 31                            | Existing<br>Wintergreen              | Tahoma 31                            | Existing<br>Wintergreen              |  |  |  |  |  |  |  |  |  |  |
|     | Santa Ana                            | TifTuf                               | Star Express                         | Bottom Line<br>Wintergreen           |  |  |  |  |  |  |  |  |  |  |
|     | Star Express                         | McMaugh<br>Reselected<br>Wintergreen | Santa Ana                            | AgriDark                             |  |  |  |  |  |  |  |  |  |  |
|     | Bottom Line<br>Wintergreen           | Star Express                         | McMaugh<br>Reselected<br>Wintergreen | Santa Ana                            |  |  |  |  |  |  |  |  |  |  |
| 27m | Legend                               | Bottom Line<br>Wintergreen           | Legend                               | McMaugh<br>Reselected<br>Wintergreen |  |  |  |  |  |  |  |  |  |  |
|     | McMaugh<br>Reselected<br>Wintergreen | AgriDark                             | Bottom Line<br>Wintergreen           | TifTuf                               |  |  |  |  |  |  |  |  |  |  |
|     | TifTuf                               | Legend                               | AgriDark                             | Star Express                         |  |  |  |  |  |  |  |  |  |  |
|     | AgriDark                             | Santa Ana                            | TifTuf                               | Legend                               |  |  |  |  |  |  |  |  |  |  |
|     | Existing<br>Wintergreen              | Tahoma 31                            | Existing Wintergreen                 | Tahoma 31                            |  |  |  |  |  |  |  |  |  |  |
|     |                                      | SO                                   | UTH                                  |                                      |  |  |  |  |  |  |  |  |  |  |