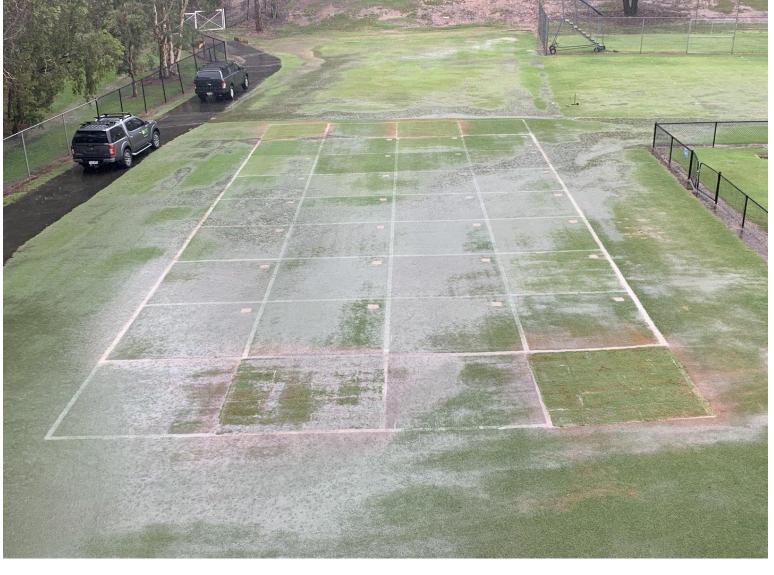

# **Located to the North-West of the Qld State Athletics Facility**

Trial site: Clay-Loam base, 70mm sand cap. Surface Drainage only.

Rainbird IQ4 Irrigation system with Rainbird 8005 sprinkler heads.

8 grasses sourced from growers locally and interstate:

Some of the assessments to be undertaken are:

- Turf Colour.
- Turf Quality.
- Thatch and Rhizome depth.
- Rotational traction.
- Turf Rootzone Shear Strength.

|     | 3m                                   |                                      |                                      |                                      |  |  |  |  |  |  |  |  |  |  |
|-----|--------------------------------------|--------------------------------------|--------------------------------------|--------------------------------------|--|--|--|--|--|--|--|--|--|--|
|     |                                      | 1                                    | 2m                                   |                                      |  |  |  |  |  |  |  |  |  |  |
|     |                                      | NORTH                                |                                      |                                      |  |  |  |  |  |  |  |  |  |  |
|     | Tahoma 31                            | Existing<br>Wintergreen              | Tahoma 31                            | Existing<br>Wintergreen              |  |  |  |  |  |  |  |  |  |  |
|     | Santa Ana                            | TifTuf                               | Star Express                         | Bottom Line<br>Wintergreen           |  |  |  |  |  |  |  |  |  |  |
|     | Star Express                         | McMaugh<br>Reselected<br>Wintergreen | Santa Ana                            | AgriDark                             |  |  |  |  |  |  |  |  |  |  |
|     | Bottom Line<br>Wintergreen           | Star Express                         | McMaugh<br>Reselected<br>Wintergreen | Santa Ana                            |  |  |  |  |  |  |  |  |  |  |
| 27m | Legend                               | Bottom Line<br>Wintergreen           | Legend                               | McMaugh<br>Reselected<br>Wintergreen |  |  |  |  |  |  |  |  |  |  |
|     | McMaugh<br>Reselected<br>Wintergreen | AgriDark                             | Bottom Line<br>Wintergreen           | TifTuf                               |  |  |  |  |  |  |  |  |  |  |
|     | TifTuf                               | Legend                               | AgriDark                             | Star Express                         |  |  |  |  |  |  |  |  |  |  |
|     | AgriDark                             | Santa Ana                            | TifTuf                               | Legend                               |  |  |  |  |  |  |  |  |  |  |
|     | Existing<br>Wintergreen              | Tahoma 31                            | Existing Wintergreen                 | Tahoma 31                            |  |  |  |  |  |  |  |  |  |  |
|     |                                      | SO                                   | UTH                                  |                                      |  |  |  |  |  |  |  |  |  |  |