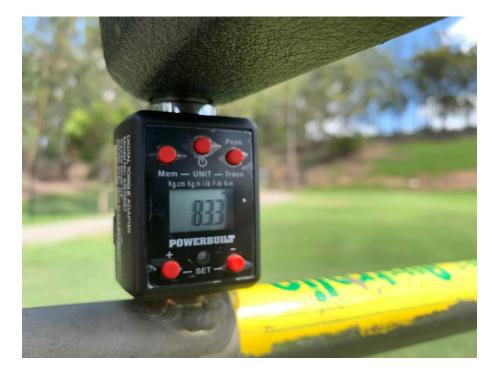

# Fig 8- ROOTZONE SHEAR USING ASTCS SHEAR TRACTION TESTER

### January:

- 1. Bottom Line Wintergreen
- 2. TifTuf
- 3. Legend

- 1. TifTuf
- 2. Bottom Line Wintergreen
- 3. Legend