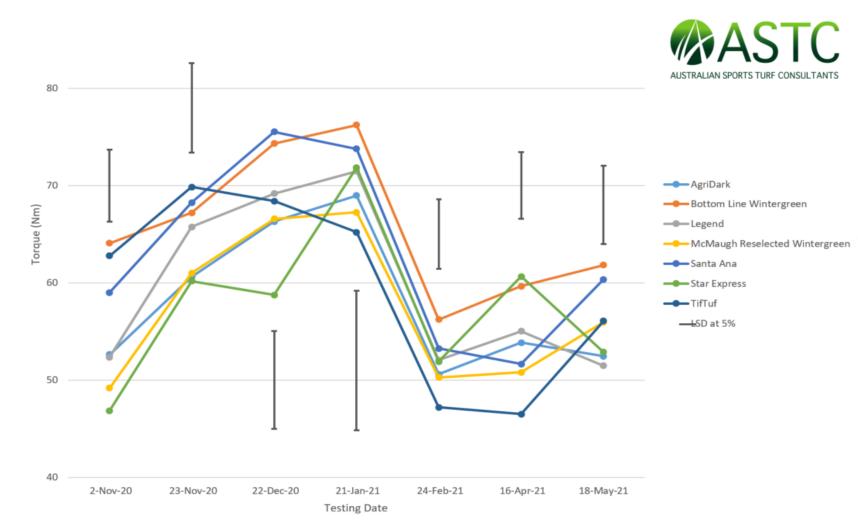

### 7-month observations

Fig 3- TURF COLOUR

### January:

- 1. AgriDark
- 2. Legend
- 3. Santa Ana

- 1. Star Express
- 2. Bottom Line Wintergreen
- 3. Reselected Wintergreen