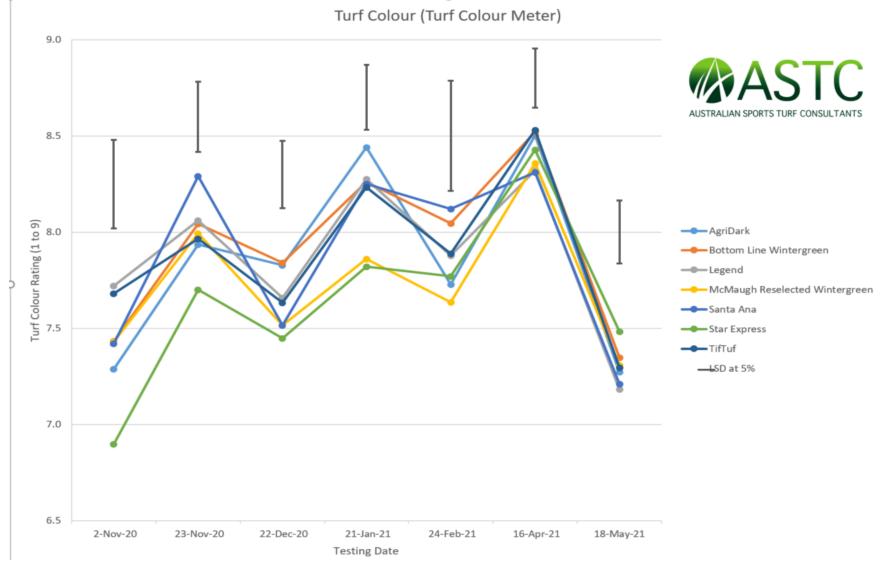

.124 | 4.678  | 4.678 | 0.83     | 0.83  | 1 -     |                               |























# **BERMUDAGRASS TRIAL Overseeding with Ryegrass**

The Trial Plots were oversown with Premier III Perennial Ryegrass on 31 March 2021 @ 220Kg/Hectare to mirror the Stadium programme.

The seed was put out using a 1.5m wide Redexim Speed Seeder with Dual Spike Rollers.

The left half of each plot was seeded and the right half was left as straight Bermudagrass to monitor winter activity.

No pre-emergent herbicides have been applied, however they will be applied in August and October.

























### 7-month observations

Fig 3- TURF COLOUR

### January:

- 1. AgriDark
- 2. Legend
- 3. Santa Ana

- 1. Star Express
- 2. Bottom Line Wintergreen
- 3. Reselected Wintergreen

























### 7-month observations

### Fig 4- TURF QUALITY

### January:

- 1. AgriDark
- 2. Santa Ana
- 3. TifTuf

- 1. Bottom Line Wintergreen
- 2. Santa Ana
- 3. AgriDark

























### 7-month observations

### Fig 6- RHIZOME DEPTH

### January:

- 1. Santa Ana
- 2. Bottom Line Wintergreen
- 3. TifTuf

- 1. TifTuf
- 2. AgriDark
- 3. Santa Ana

























### 7-month observations

# Fig 8- ROOTZONE SHEAR USING ASTCS SHEAR TRACTION TESTER

### January:

- 1. Bottom Line Wintergreen
- 2. TifTuf
- 3. Legend

- 1. TifTuf
- 2. Bottom Line Wintergreen
- 3. Legend

























### **Rotational Traction tests**





Santa Ana traction result.























### 7-month observations

# Fig 9- ROTATION SURFACE TRACTION USING STUDDED DI