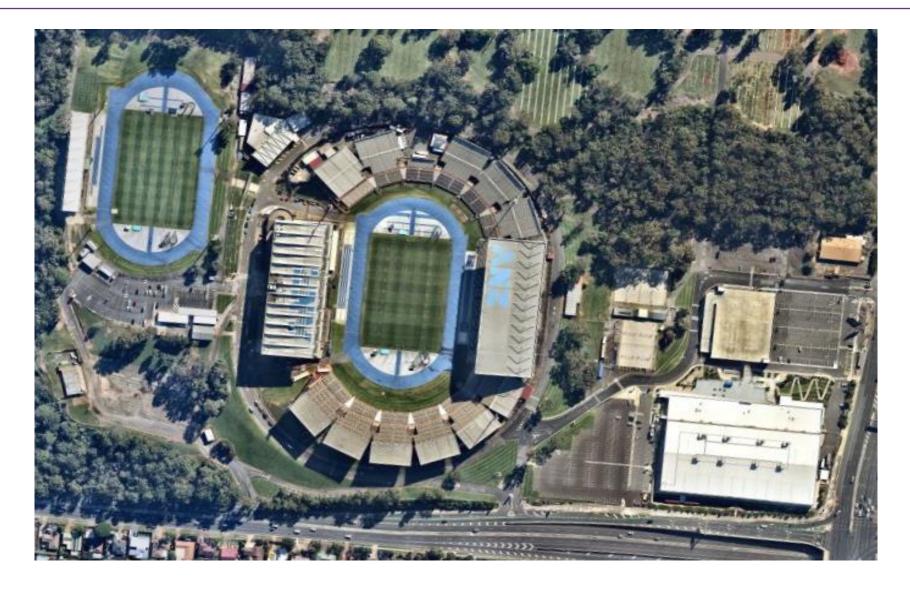

### **QSAC Location**

- 11km South of Brisbane CBD
- 25km South West of Brisbane Airport
- 60km North of the Gold Coast
- 27km inland

Aerial Photo May 2021 Nearmap.com.au

# **Located to the North-West of the Qld State Athletics Facility**

Trial site: Clay-Loam base, 70mm sand cap. Surface Drainage only.

Rainbird IQ4 Irrigation system with Rainbird 8005 sprinkler heads.

8 grasses sourced from growers locally and interstate: