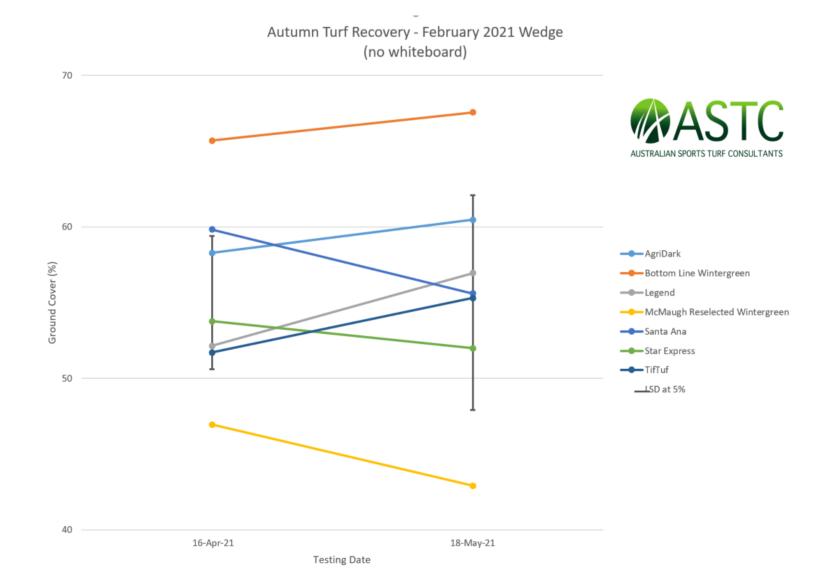

### 7-month observations

Fig 12- AUTUMN RHIZOME & STOLON
TURFGRASS RECOVERY FOLLOWING WEDGE
REMOVAL IN FEB 2021

# April:

- 1. Bottom Line Wintergreen
- 2. Santa Ana
- 3. AgriDark

- 1. Bottom Line Wintergreen
- 2. AgriDark
- 3. Legend