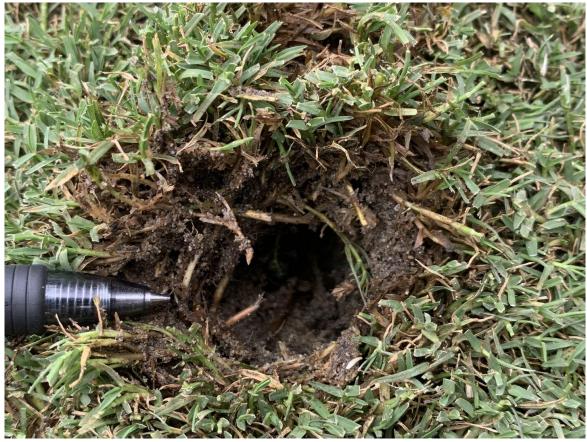

The trial will run for an initial 12 months with an option to extend further. Grasses planted late August 2020.

Some of the tests which will be conducted are:

- Ryegrass seed application and chemical removal.
- Scarification tolerance and recovery.
- Wear tolerance using a walk-behind wear machine (June).
- Applications of Plant Growth Regulators.
- Removal of turf wedge to watch recovery.

# Fig 11- SUMMER RHIZOME & STOLON TURFGRASS RECOVERY FOLLOWING WEDGE REMOVAL IN NOV 2020