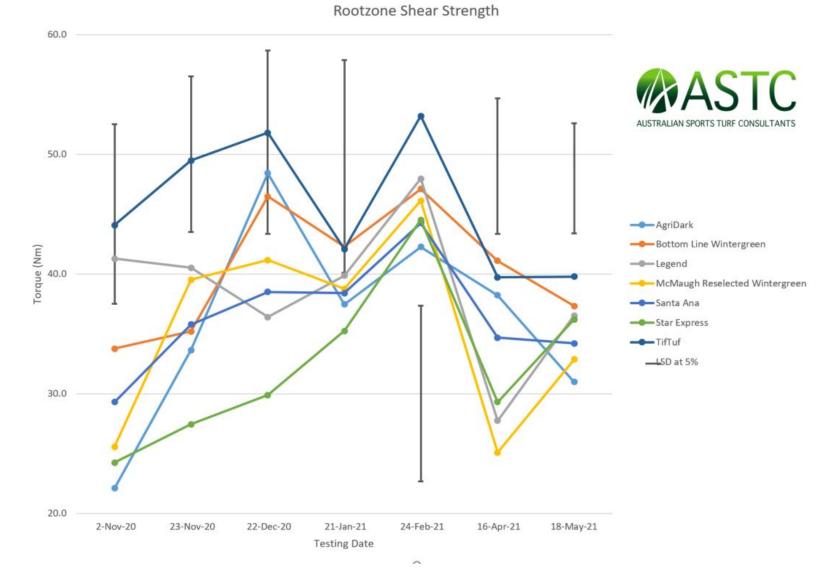

# Fig 8- ROOTZONE SHEAR USING ASTCS SHEAR TRACTION TESTER

### January:

- 1. Bottom Line Wintergreen
- 2. TifTuf
- 3. Legend

- 1. TifTuf
- 2. Bottom Line Wintergreen
- 3. Legend