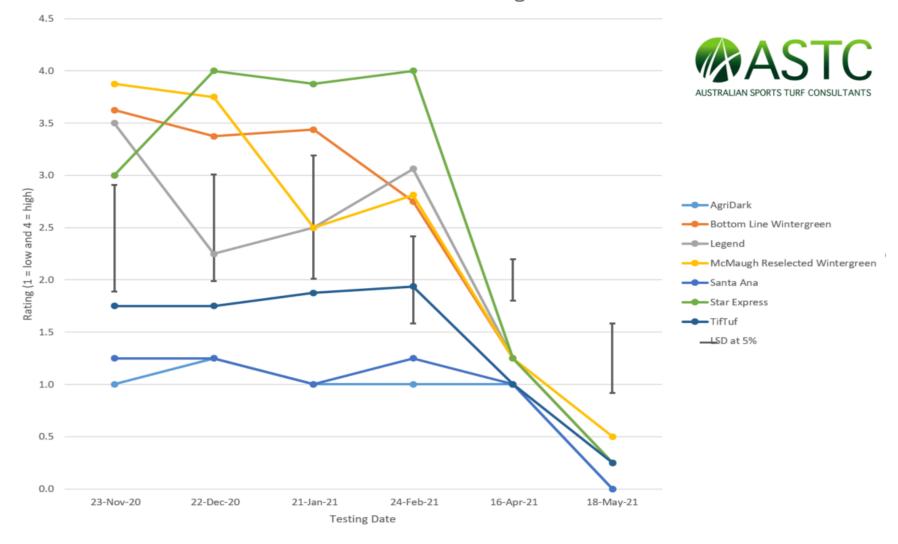

### Fig 13- SEEDHEAD RATING

### January:

- 1. Santa Ana
- 2. AgriDark
- 3. TifTuf

# May:

- 1. Santa Ana
- 2. Agridark
- 3. TifTuf