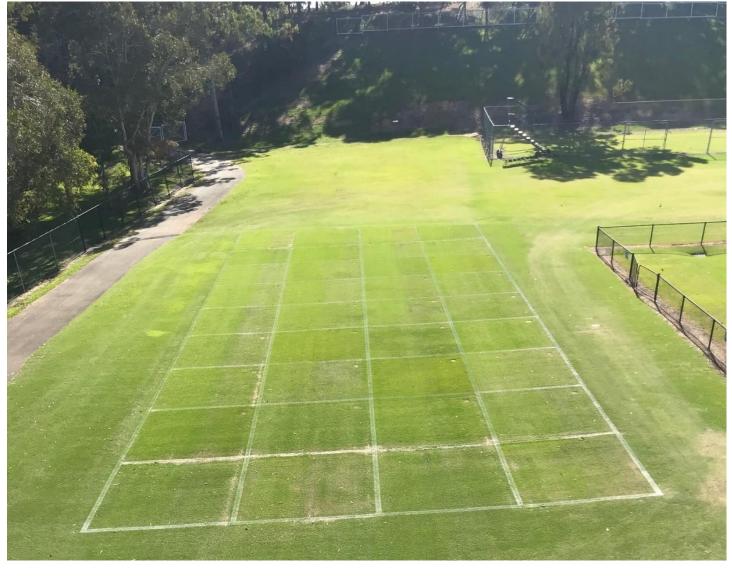

# **Located to the North-West of the Qld State Athletics Facility**

Trial site: Clay-Loam base, 70mm sand cap. Surface Drainage only.

Rainbird IQ4 Irrigation system with Rainbird 8005 sprinkler heads.

8 grasses sourced from growers locally and interstate:

Some of the assessments to be undertaken are:

- Turf Colour.
- Turf Quality.
- Thatch and Rhizome depth.
- Rotational traction.
- Turf Rootzone Shear Strength.

|     | 3m                                   |                                      |                                      |                                      |  |  |  |  |  |  |  |  |  |  |
|-----|--------------------------------------|--------------------------------------|--------------------------------------|--------------------------------------|--|--|--|--|--|--|--|--|--|--|
|     |                                      | 1                                    | 2m                                   |                                      |  |  |  |  |  |  |  |  |  |  |
|     |                                      | NORTH                                |                                      |                                      |  |  |  |  |  |  |  |  |  |  |
|     | Tahoma 31                            | Existing<br>Wintergreen              | Tahoma 31                            | Existing<br>Wintergreen              |  |  |  |  |  |  |  |  |  |  |
|     | Santa Ana                            | TifTuf                               | Star Express                         | Bottom Line<br>Wintergreen           |  |  |  |  |  |  |  |  |  |  |
|     | Star Express                         | McMaugh<br>Reselected<br>Wintergreen | Santa Ana                            | AgriDark                             |  |  |  |  |  |  |  |  |  |  |
|     | Bottom Line<br>Wintergreen           | Star Express                         | McMaugh<br>Reselected<br>Wintergreen | Santa Ana                            |  |  |  |  |  |  |  |  |  |  |
| 27m | Legend                               | Bottom Line<br>Wintergreen           | Legend                               | McMaugh<br>Reselected<br>Wintergreen |  |  |  |  |  |  |  |  |  |  |
|     | McMaugh<br>Reselected<br>Wintergreen | AgriDark                             | Bottom Line<br>Wintergreen           | TifTuf                               |  |  |  |  |  |  |  |  |  |  |
|     | TifTuf                               | Legend                               | AgriDark                             | Star Express                         |  |  |  |  |  |  |  |  |  |  |
|     | AgriDark                             | Santa Ana                            | TifTuf                               | Legend                               |  |  |  |  |  |  |  |  |  |  |
|     | Existing<br>Wintergreen              | Tahoma 31                            | Existing Wintergreen                 | Tahoma 31                            |  |  |  |  |  |  |  |  |  |  |
|     |                                      | SO                                   | UTH                                  |                                      |  |  |  |  |  |  |  |  |  |  |