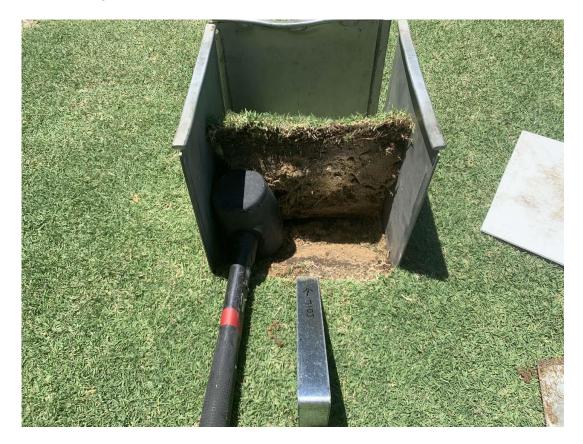

The trial will run for an initial 12 months with an option to extend further. Grasses planted late August 2020.

Some of the tests which will be conducted are:

- Ryegrass seed application and chemical removal.
- Scarification tolerance and recovery.
- Wear tolerance using a walk-behind wear machine (June).
- Applications of Plant Growth Regulators.
- Removal of turf wedge to watch recovery.

# Fig 11- SUMMER RHIZOME & STOLON TURFGRASS RECOVERY FOLLOWING WEDGE REMOVAL IN NOV 2020